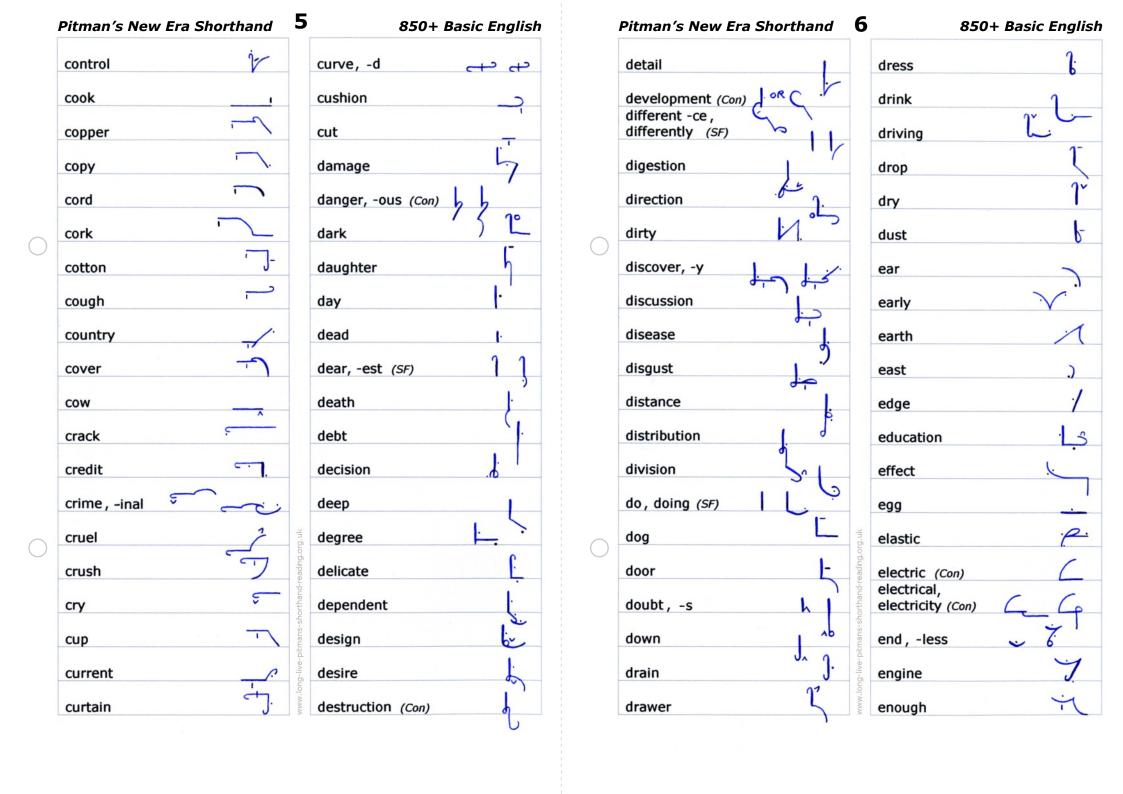

### **Long Live Pitman's Shorthand!**

This list is based on the Basic English 850 Words with a small number of additional derivatives, mainly related pairs of shorthand outlines.

SF = short forms or short form derivatives Con = contractions (never vocalised)