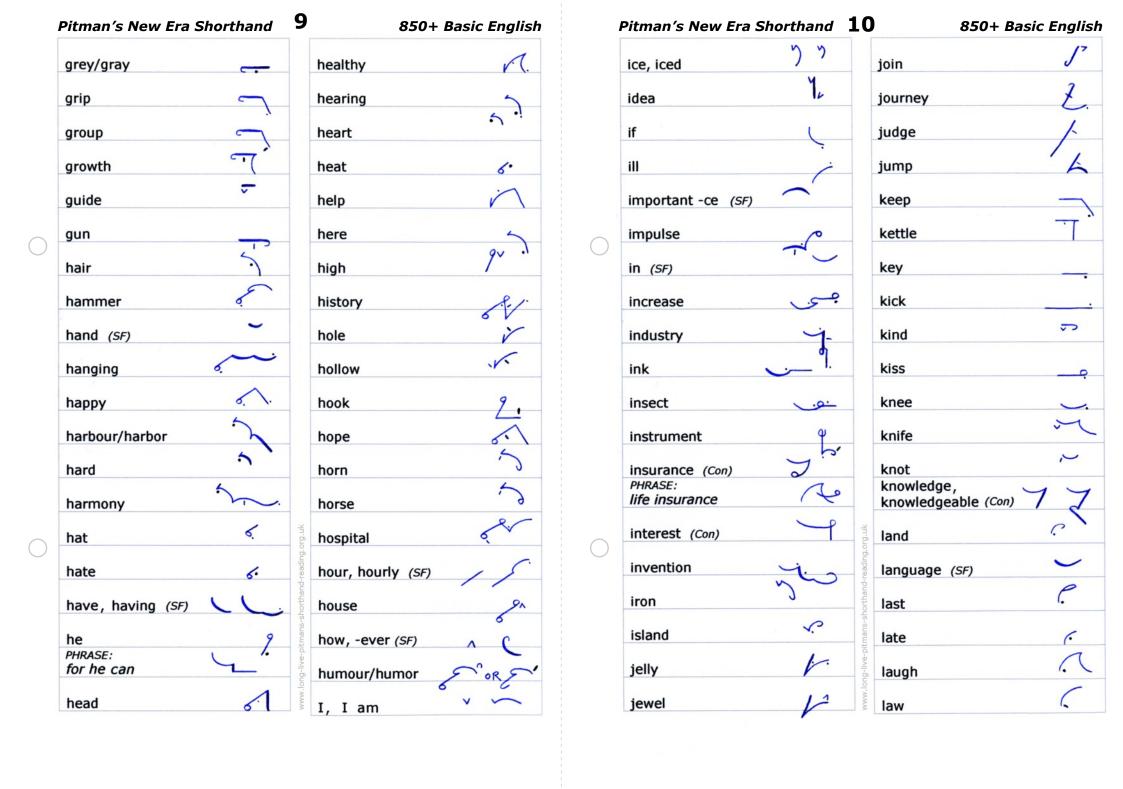

15 your attention local authority automatic, -ally balance, -d (SF) be, to be (SF)

because (SF) bed bee before behaviour belief -ve -ved (SF) bell bent berry between bird birth bit bite bitter black blade blood blow blue