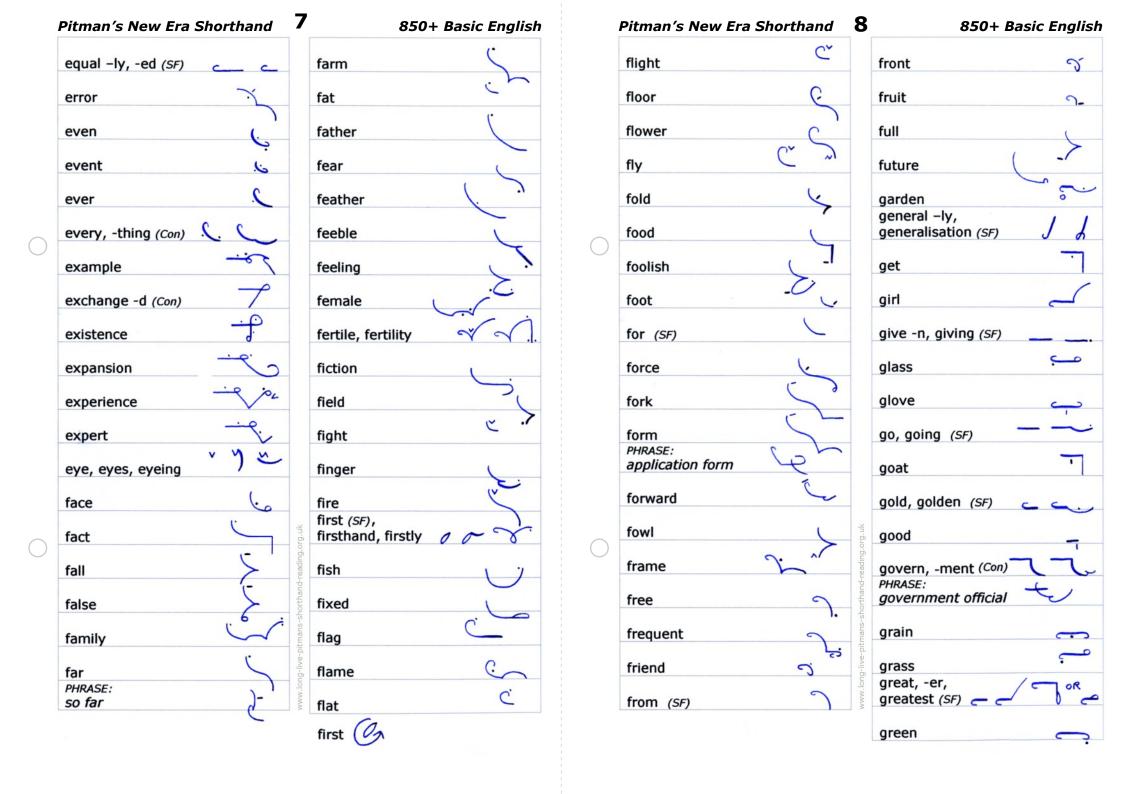

nut

observe,

observation

850+ Basic English

Pitman's New Era Shorthand 14 oven over (SF) own, -er, -ership (SF) page pain paint paper parallel parcel part PHRASE: in all parts past paste payment peace pen pencil person personal, personnel