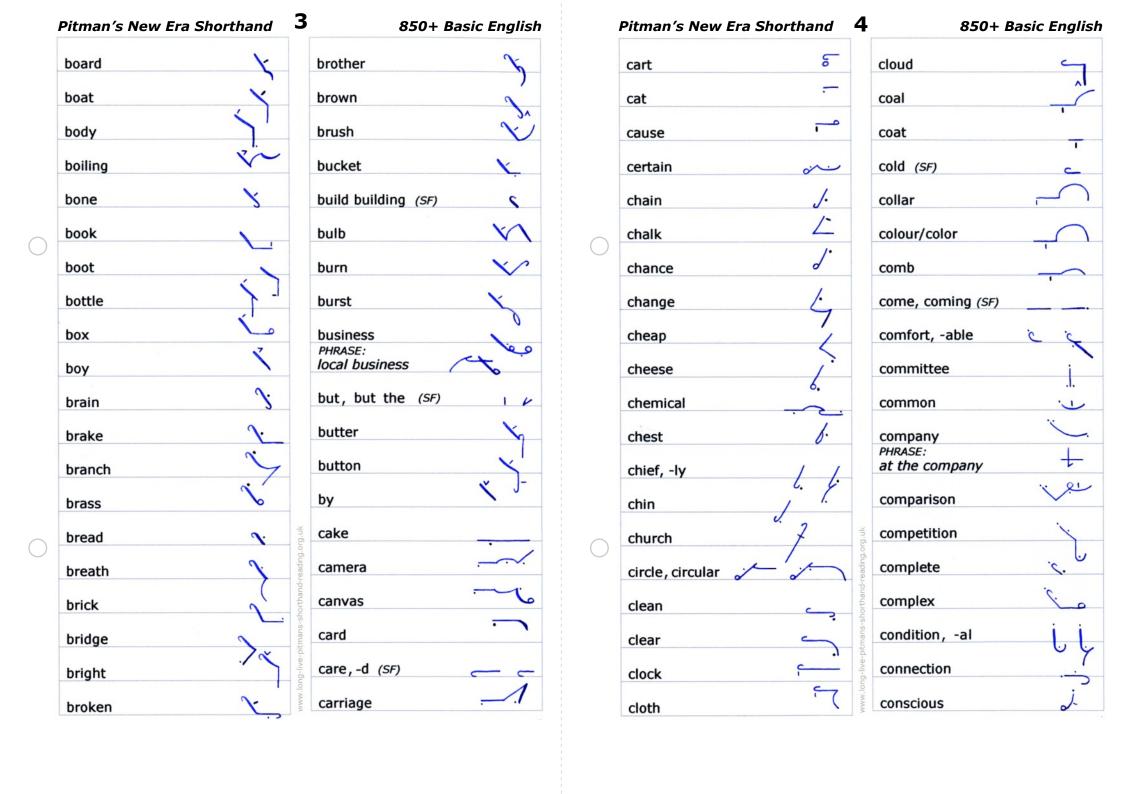

### **Long Live Pitman's Shorthand!**

This list is based on the Basic English 850 Words with a small number of additional derivatives, mainly related pairs of shorthand outlines.

SF = short forms or short form derivatives Con = contractions (never vocalised)